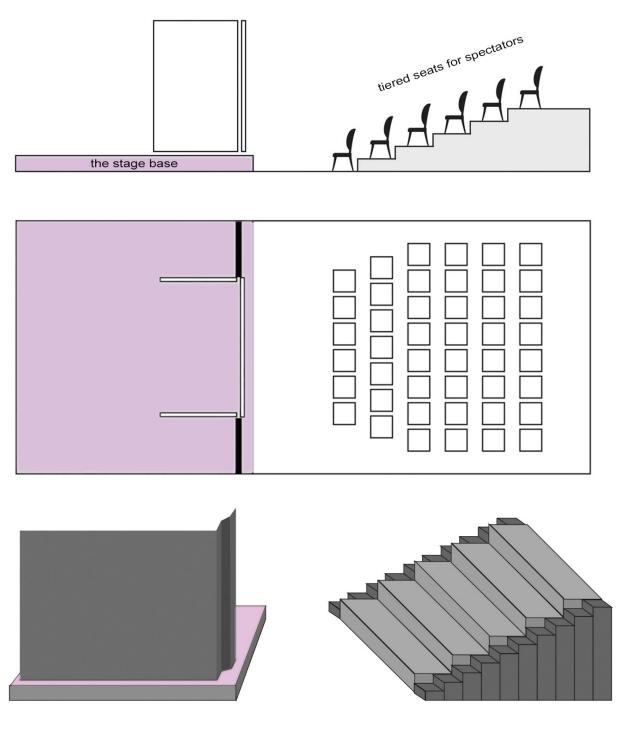

- VIEW:

Puppeteers stay hidden from viewers, just sets and marionettes are in the view; special decorated portal mounted at the stage separates performers' area from the viewers.

- TECHNICAL:

Computerized lights/soundtrack control (a single file); own lights; optimal size of the stage (including functional backstage area) is **6x6 m**, height **3.5 m** (please find the draft attached); plus height of the stage base **0.5 m**; tiered seats for spectators are needed as the height of the show marionettes is just about **32-35 cm**.