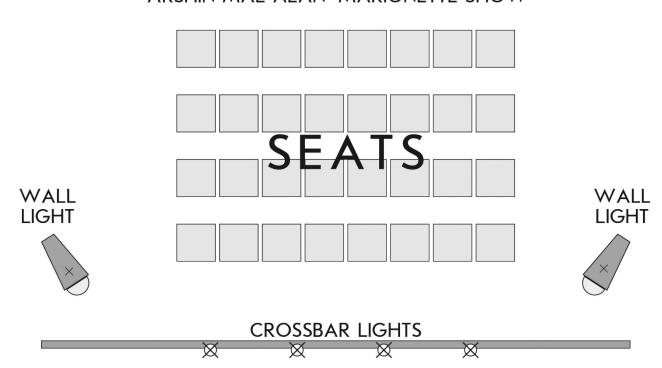

like **45 seats** (please find the draft attached)

- SOUND:

This show presents the first Oriental musical comedy, created in the year 1913; the soundtrack with professional opera singers and musicians originally recorded for this show accompanies our performing totally during all its duration.

THE CREW

14 persons

- LUGGAGE

Weight of the stage equipment consisting of the puppets, scenery sets, costumes, stage machinery, etc. is about **950 kg**.

- TO BE PROVIDED BY ORGANIZERS
  - A crossbar for LIGHTS at a distance of 2 m in front of the stage
  - DMX512 RING TYPE wired Connection for LIGHTS
  - Stereo Sound System w.2 free Balance (or Unbalance) inputs
  - Power socket 220V and dmx output line by the main mixer
  - A table for PC / belongings etc., with adequate adjustable lighting