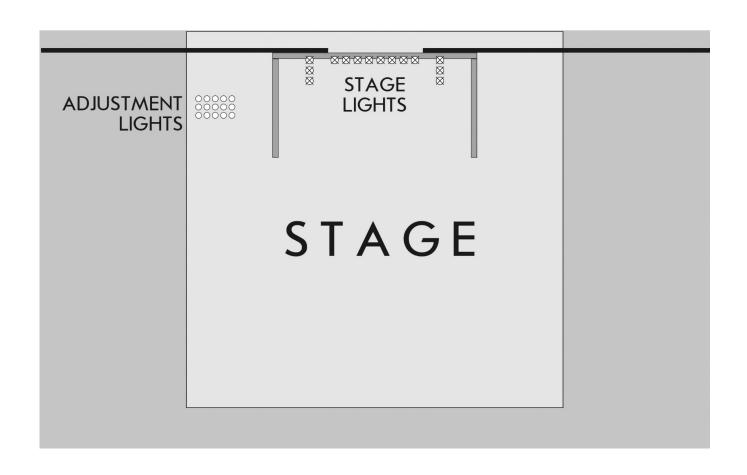

- VIEW:

Puppeteers stay hidden from viewers, just sets and marionettes are in the view; special decorated portal mounted at the stage separates performers' area from the viewers.

- TECHNICAL:

Computerized lights/soundtrack control (a single file); own lights; optimal size of the stage (including functional backstage area) is **6x6 m**, height **3.5 m** (please find the draft attached); plus height of the stage base **0.5 m**; tiered seats for spectators are needed as the height of the show marionettes is just about **32-35 cm**.

THE CREW

14 persons

- LUGGAGE

Weight of the stage equipment consisting of the puppets, scenery sets, costumes, stage machinery, etc. is about **950 kg**.

- TO BE PROVIDED BY ORGANIZERS
  - A crossbar for LIGHTS at a distance of 2 m in front of the stage
  - DMX512 RING TYPE wired Connection for LIGHTS
  - Stereo Sound System w.2 free Balance (or Unbalance) inputs
  - Power socket 220V and dmx output line by the main mixer
  - A table for PC / belongings etc., with adequate adjustable lighting

## LIGHTS FOR BAKU MARIONETTE THEATRE'S 'ARSHIN MAL ALAN' MARIONETTE SHOW