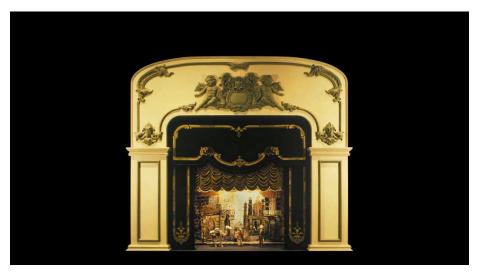

- VIEW:

Puppeteers stay hidden from viewers, just sets and marionettes are in the view; special decorated portal mounted at the stage separates performers' area from the viewers.

- TECHNICAL:

Computerized lights/soundtrack control (a single file); own lights; optimal size of the stage (including functional backstage area) is **6x6 m**, height **3.5 m** (please find the draft attached); plus height of the stage base **0.5 m**; tiered seats for spectators are needed as the height of the show marionettes is just about **32-35 cm**.