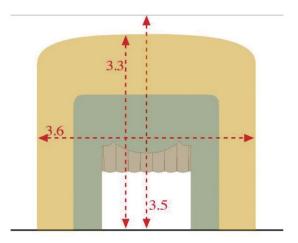

- VIEW:

Puppeteers stay hidden from viewers, just sets and marionettes are in the view; special decorated portal mounted at the stage separates performers' area from the viewers.

- TECHNICAL:

Computerized lights/soundtrack control (a single file); own lights; optimal size of the stage (including functional backstage area) is **6x6 m**, height **3.5 m** (please find the draft attached); plus height of the stage base **0.5 m**; tiered seats for spectators are needed as the height of the show marionettes is just about **32-35 cm**.